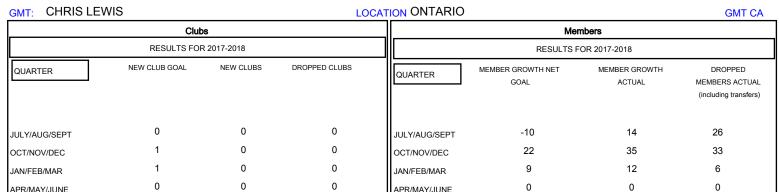

APR/MAY/JUNE

## District A 12

Results as of: 01/31/2018

APR/MAY/JUNE

| DROPPED CLUBS: 0  DROPPED MEMBERS |    | 23 CLUBS OF 45 ADDED 1 OR MORE NEW MEMBERS | GENDER DISTRIBUTION  MALE 685 (65.87%)  FEMALE 355 (34.13%)  Women Percentage Fiscal Year Goal: 35% |     |
|-----------------------------------|----|--------------------------------------------|-----------------------------------------------------------------------------------------------------|-----|
| DECEASED                          | 11 | CLICK HERE FOR CUMULATIVE  MEMBERSHIP DATA | TOTAL FAMILY UNIT MEMBERS                                                                           | 246 |
| CLUB CANCELLED                    | 0  |                                            |                                                                                                     | 400 |
| OTHER                             | 54 |                                            | FAMILY MEMBERS PAYING HALF DUES                                                                     | 126 |
| TOTAL                             | 65 |                                            |                                                                                                     |     |