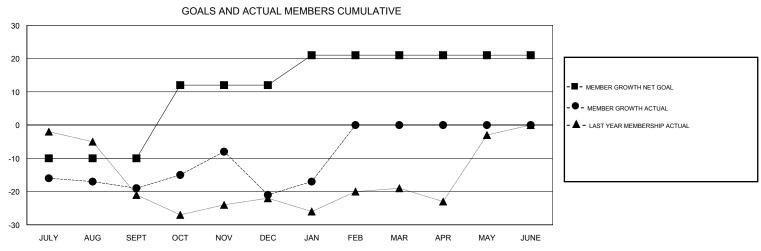

APR/MAY/JUNE

## District A 12

Results as of: 01/31/2018

APR/MAY/JUNE

| DROPPED CLUBS: 0  DROPPED MEMBERS |    | 23 CLUBS OF 45 ADDED 1 OR MORE NEW MEMBERS | GENDER DISTRIBUTION  MALE 685 (65.87%)  FEMALE 355 (34.13%)  Women Percentage Fiscal Year Goal: 35% |     |
|-----------------------------------|----|--------------------------------------------|-----------------------------------------------------------------------------------------------------|-----|
| DECEASED                          | 11 | CLICK HERE FOR CUMULATIVE  MEMBERSHIP DATA | TOTAL FAMILY UNIT MEMBERS                                                                           | 246 |
| CLUB CANCELLED                    | 0  |                                            |                                                                                                     | 400 |
| OTHER                             | 54 |                                            | FAMILY MEMBERS PAYING HALF DUES                                                                     | 126 |
| TOTAL                             | 65 |                                            |                                                                                                     |     |